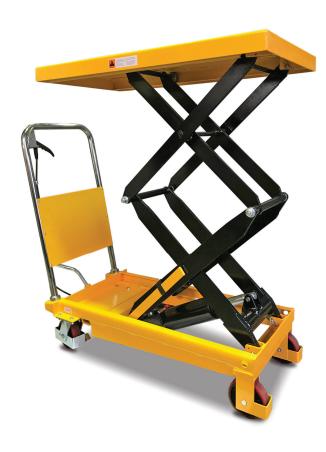

## MANUAL-ASSISTED HYDRAULIC LIFT

The SLM350 mobile scissor lift is an ergonomically designed unit which lifts up to 350 kg with ease, while reducing the risk of strain caused by bending and lifting heavy objects.

The table height can be raised using the manual foot-pump, while the hand-operated release allows the platform to be lowered in a controlled manner.

It is equipped with two fixed castors and two swivel castors with brakes, for extra stability when raising or lowering the platform.

Powder-coated in 'safety yellow' for high visibility and extra protection from wear and tear.

#### **Features**

- Double scissor lift for extra height.
- Rear braking system.
- Overload by-pass valve.
- Manual push, precision hydraulic foot-pump and quick release system.
- Lockable swivel polyurethane castors with toe guard.
- Hand release lever to lower the table to preferred height.
- Easy to use foot-pump allows user to lift to desired height.
- Mobile scissor lifts feature safety restraint bars that lock the platform into the fully raised position.