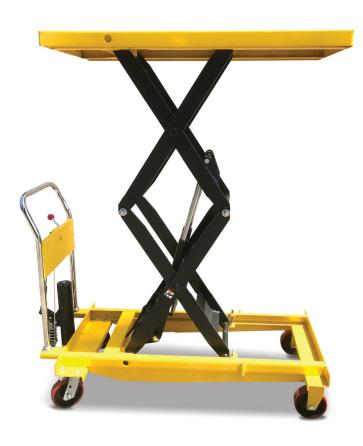

## MANUAL-ASSISTED HYDRAULIC LIFT

The SLM1000H mobile scissor lift is an ergonomically designed unit which lifts up to 1000 kg with ease, while reducing the risk of strain caused by bending and lifting.

The table height can be raised using the manual foot-pump, while the hand-operated release allows the platform to be lowered in a controlled manner.

It is equipped with two fixed castors and two swivel castors with brakes, for extra stability when raising or lowering the platform.

Powder-coated in 'safety yellow' for high visibility and extra protection from wear and tear.

#### **Features**

- Double scissor lift for extra height
- Rear braking system.
- Overload by-pass valve.
- Manual push, precision hydraulic foot-pump and quick release system.
- Lockable swivel polyurethane castors with toe guard.
- Hand release lever to lower the table to preferred height.
- Easy to use foot-pump allows user to lift to desired height.
- Mobile scissor lifts feature safety restraint bars that lock the platform into the fully raised position.