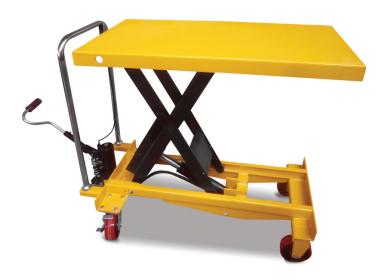

## MANUAL-ASSISTED HYDRAULIC LIFT

The SLM1000 mobile scissor lift is an ergonomically designed unit which lifts up to 1000 kg with ease, while reducing the risk of strain caused by bending and lifting.

The table height can be raised using the manual foot-pump, while the hand-operated release allows the platform to be lowered in a controlled manner.

It is equipped with two fixed castors and two swivel castors with brakes, for extra stability when raising or lowering the platform.

Powder-coated in 'safety yellow' for high visibility and extra protection from wear and tear.

#### Features

- Rear braking system.
- Overload by-pass valve.
- Manual push, precision hydraulic foot-pump and quick release system.
- Lockable swivel polyurethane castors with toe guard.
- Hand release lever to lower the table to preferred height.
- Easy to use foot-pump allows user to lift to desired height.
- Mobile scissor lifts feature safety restraint bars that lock the platform into the fully raised position.