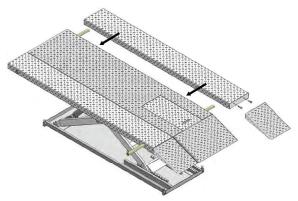

#### Note

The Hospital Bed Maintenance Lift is supplied partly flat-packed, some assembly required. Upon receipt of the unit, you will need to attach the hydraulic hoses and fill the reservoir with hydraulic oil (supplied with the unit) and bolt together the platform width extension. It is advisable that the unit is fastened to the floor before use. Full instructions are supplied with the unit.