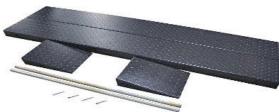

To prevent hospital beds from sliding off, the hospital bed maintenance lift is supplied with a 20 mm safety lip around the sides, as well as a Width Extension Kit (pictured below) for an additional 600 mm.

The Width Extension Kit.

An example of Hospital Bed Maintenance Lift with the Width Extension Kit, adding 300 mm to each side.

Please note: This is an imported product.