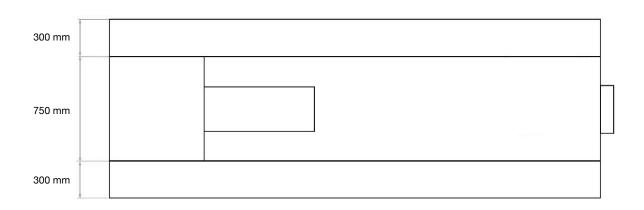

## **Hospital Bed Maintenance Lift dimensions**

Hospital Bed Maintenance Lift platform dimensions with the WEK (width extension kit).