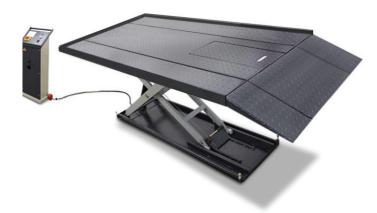

## Hospital bed maintenance lift

The LT600HBML Hospital bed maintenance lift is designed to fit all hospital beds including bariatric beds weighing up to 600 kg.

Powered by an electric hydraulic lift, its remote control enables easy access for hospital maintenance or engineering staff to carry out servicing or maintenance repairs safely.

### Typical applications

Suitable for lifting hospital beds for servicing and maintenance.