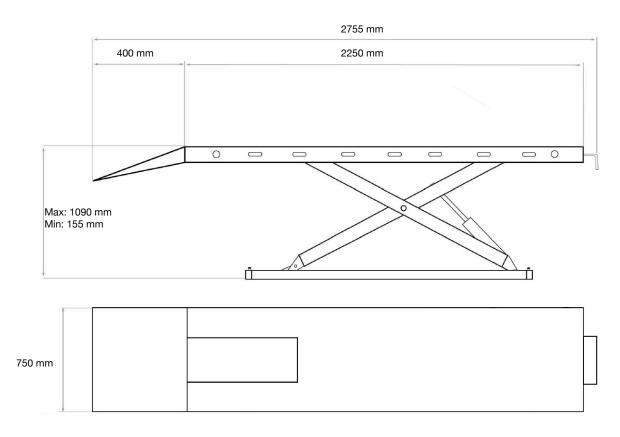

#### **Features**

| Up to 600 kg                                                                                                                                                                                                                                                                                                                                                                           |
|----------------------------------------------------------------------------------------------------------------------------------------------------------------------------------------------------------------------------------------------------------------------------------------------------------------------------------------------------------------------------------------|
| 23 seconds                                                                                                                                                                                                                                                                                                                                                                             |
| 155 mm                                                                                                                                                                                                                                                                                                                                                                                 |
| 1090 mm                                                                                                                                                                                                                                                                                                                                                                                |
| 2755 mm                                                                                                                                                                                                                                                                                                                                                                                |
| 400 mm                                                                                                                                                                                                                                                                                                                                                                                 |
| 1350 mm including the 600 mm<br>Width Extension Kit.                                                                                                                                                                                                                                                                                                                                   |
| Chequer plate                                                                                                                                                                                                                                                                                                                                                                          |
| <ul> <li>Expandable table configuration.</li> <li>Side table extensions.</li> <li>Add-on front deck to accommodate custom length beds.</li> <li>Electric hydraulic lift remote control.</li> <li>Hydraulic direct-drive cylinders, designed and made on ANSI standard, utilising oil seal in cylinder.</li> <li>Self-lubricating UHMW polyethylene sliders and bronze bush.</li> </ul> |
| 290 kg                                                                                                                                                                                                                                                                                                                                                                                 |
| 1.5 HP                                                                                                                                                                                                                                                                                                                                                                                 |
| 240V mains power operated                                                                                                                                                                                                                                                                                                                                                              |
|                                                                                                                                                                                                                                                                                                                                                                                        |

## **Hospital Bed Maintenance Lift dimensions**

Hospital Bed Maintenance Lift platform dimensions with the WEK (width extension kit).